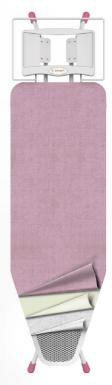

Electrical Ironing Board Code:2227

Özel Tasarım Parlak Kumaş Special Design Bright Cover

5mm Sünger Atlık 5mm Sponge Holder

5mm A Kalite Keçe 5mm Quality A Felt

Perfore Tabla Mesh Ironing Surface

- Otomatik kol sayesinde 60-90 cm yükseklik ayarı
- Tamamı elektrostatik fırınlanmış toz boya
- Ütülemeyi kolaylaştıran tasarım
- Yanmaz silikonlu ütülük
- Buhar kazanı için özel tasarlanmış ütülük
- Ütülükte tasarlanmış askı aparatı.

- Automatic height adjustment 60 to 90 cm
- Completely electrostatic stainless paint
- Special design to facilitate ironing
- Special iron rest with incombustible silicon fittings
- Special designed iron rest for steam tank
  - Hanger apparatus designed for ironing.

Perfore Tabla esh Ironing Surfa

42x125cm

TSE damgalı kablo ve priz (Topraklı priz kullanınız) TSE stamped cable and socket (Use grounded socket)

Ürün Ebadı 1 m³/Adet Tabla Ebadı Ambalaj Ebadı Koli İçi Adedi Ağırlık (kg) Koli Ebadı Ironing Surface Product Diemension Package Diemansion 1 m<sup>3</sup>/Units Units/Carton Weight (kg) Carton's Dimensions ÛÛ 7 168x49x18 8 42x125 152x47x90 166x47x8 16 2 Saraylı