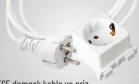

Perfore Tabla esh Ironing Surfa

42x125cm

TSE damgalı kablo ve priz (Topraklı priz kullanınız) TSE stamped cable and socket (Use grounded socket)

Ürün Ebadı 1 m³/Adet Tabla Ebadı Ambalaj Ebadı Koli İçi Adedi Ağırlık (kg) Koli Ebadı Ironing Surface Product Diemension Package Diemansion 1 m<sup>3</sup>/Units Units/Carton Weight (kg) Carton's Dimensions ÛÛ 7 168x49x18 8 42x125 152x47x90 166x47x8 16 2 Saraylı