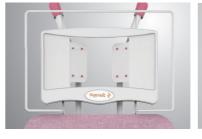

Electrical Ironing Board Code:2227

Özel Tasarım Parlak Kumaş Special Design Bright Cover

5mm Sünger Atlık 5mm Sponge Holder

5mm A Kalite Keçe 5mm Quality A Felt

Perfore Tabla Mesh Ironing Surface

- Otomatik kol sayesinde 60-90 cm yükseklik ayarı
- Tamamı elektrostatik fırınlanmış toz boya
- Ütülemeyi kolaylaştıran tasarım
- Yanmaz silikonlu ütülük
- Buhar kazanı için özel tasarlanmış ütülük
- Ütülükte tasarlanmış askı aparatı.

- Automatic height adjustment 60 to 90 cm
- Completely electrostatic stainless paint
- Special design to facilitate ironing
- Special iron rest with incombustible silicon fittings
- Special designed iron rest for steam tank
  - Hanger apparatus designed for ironing.