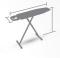

## **Evita** Electrical Ironing Board

Code:2201

Özel Tasarım Parlak Kumaş Special Design Bright Cover

5mm A Kalite Keçe 5mm Quality A Felt

Monoblok Tabla Monoblock Surface

- Otomatik kol sayesinde 60-90 cm yükseklik ayarı
- Tamamı elektrostatik fırınlanmış toz boya
- Monoblok preslenmiş ütü tablası
- Ütülemeyi kolaylaştıran tasarım
- Yanmaz silikonlu ütülük

- Special design to facilitate ironing
- Special iron rest with incombustible silicon fittings

TSE damgalı kablo ve priz (Topraklı priz kullanınız) TSE stamped cable and socket (Use grounded socket)

Ürün Ebadı **Product Diemension** 