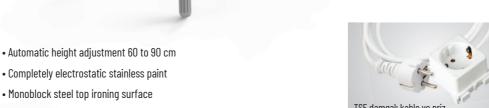

## **Evita** Electrical Ironing Board

Code:2201

Özel Tasarım Parlak Kumaş Special Design Bright Cover

5mm A Kalite Keçe 5mm Quality A Felt

Monoblok Tabla Monoblock Surface

- Otomatik kol sayesinde 60-90 cm yükseklik ayarı
- Tamamı elektrostatik fırınlanmış toz boya
- Monoblok preslenmiş ütü tablası
- Ütülemeyi kolaylaştıran tasarım
- Yanmaz silikonlu ütülük

- Special design to facilitate ironing
- Special iron rest with incombustible silicon fittings

TSE damgalı kablo ve priz (Topraklı priz kullanınız) TSE stamped cable and socket (Use grounded socket)

Ürün Ebadı **Product Diemension** 