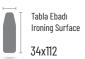

131x34x80

Ambalaj Ebadı Package Diemansion 142x34x5

1 m<sup>3</sup>/Adet 1 m<sup>3</sup>/Units 41

Koli İçi Adedi Units/Carton

Koli Ebadı Carton's Dimensions

Monoblock Surface

34x112cm