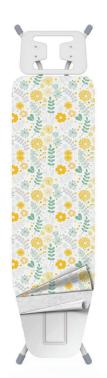

## **Evita** Electrical Ironing Board

Code:2201

Özel Tasarım Parlak Kumaş Special Design Bright Cover

5mm A Kalite Keçe 5mm Quality A Felt

Monoblok Tabla Monoblock Surface

- Otomatik kol sayesinde 60-90 cm yükseklik ayarı
- Tamamı elektrostatik fırınlanmış toz boya
- Monoblok preslenmiş ütü tablası
- Ütülemeyi kolaylaştıran tasarım
- Yanmaz silikonlu ütülük