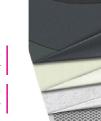

Perfore Tabla esh Ironing Surface 46x126cm

(Use grounded socket)

5mm Sünger Atlık 5mm Sponge Holder

5mm A Kalite Keçe 5mm Quality A Felt

Perfore Tabla Mesh Ironing Surface

- Otomatik kol sayesinde 60-90 cm yükseklik ayarı • Tamamı elektrostatik fırınlanmış toz boya • Buhar kazanı için özel tasarlanmış ütülük. Perfore preslenmiş ütü tablası • Ultrageniş aparatlı plastik ütülük TSE damgalı kablo ve priz (Topraklı priz kullanınız) • Ütülemeyi kolaylaştıran tasarım TSE stamped cable and socket
  - Isıya dayanıklı plastik ütülük

- Automatic height adjustment 60 to 90 cm
- · Completely electrostatic stainless paint
- Special designed iron rest for steam tank
- Mesh top ironing surface
- Ultrawidth plastic iron rest
- Special design to facilitate ironing
- Special iron rest with incombustible silicon fittings