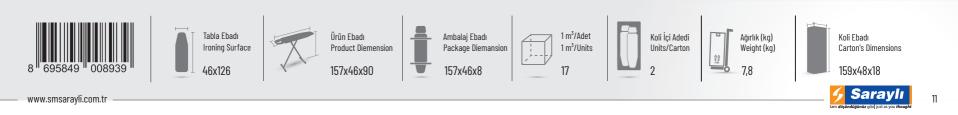

Perfore Tabla esh Ironing Surface 46x126cm

(Use grounded socket)

5mm Sünger Atlık 5mm Sponge Holder

5mm A Kalite Keçe 5mm Quality A Felt

Perfore Tabla Mesh Ironing Surface

- Otomatik kol sayesinde 60-90 cm yükseklik ayarı • Tamamı elektrostatik fırınlanmış toz boya • Buhar kazanı için özel tasarlanmış ütülük. Perfore preslenmiş ütü tablası • Ultrageniş aparatlı plastik ütülük TSE damgalı kablo ve priz (Topraklı priz kullanınız) • Ütülemeyi kolaylaştıran tasarım TSE stamped cable and socket
  - Isıya dayanıklı plastik ütülük

- Automatic height adjustment 60 to 90 cm
- · Completely electrostatic stainless paint
- Special designed iron rest for steam tank
- Mesh top ironing surface
- Ultrawidth plastic iron rest
- Special design to facilitate ironing
- Special iron rest with incombustible silicon fittings