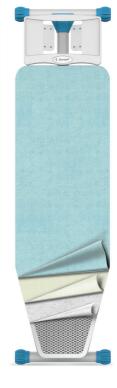

## **Professional**

Electrical Ironing Board Code:2220

Özel Tasarım Parlak Kumaş Special Design Bright Cover

5mm A Kalite Keçe 5mm Quality A Felt

Perfore Tabla Mesh Ironing Surface

- Buhar geçirebilen gözenekli sac ütü tablası
- Ütü zeminini koruyan ısıya dayanıklı silikon tıpalar
- 60-90 cm arasında yüksekliği ayarlanabilme imkânı
- Fırınlanmış elektrostatik boyalı metal aksamlar
- Plastik kaplı oval tasarım özel ayaklar

- Steam-permeable porous upper table
- Heat- resistant silicone stoppers protecing the bottom side of the iron
- Height adaptable between 60-90 cm
- · Electrostatically dyed metal accessories
- · Plastic coated oval design special foot

Tabla Ebadı Ironing Surface

38x120

Ürün Ebadı Product Diemension 141x38x88

Ambalaj Ebadı Package Diemansion 153x38x7

1 m<sup>3</sup>/Adet 1 m<sup>3</sup>/Units

Koli İçi Adedi Units/Carton

Ağırlık (kg) Weight (kg)