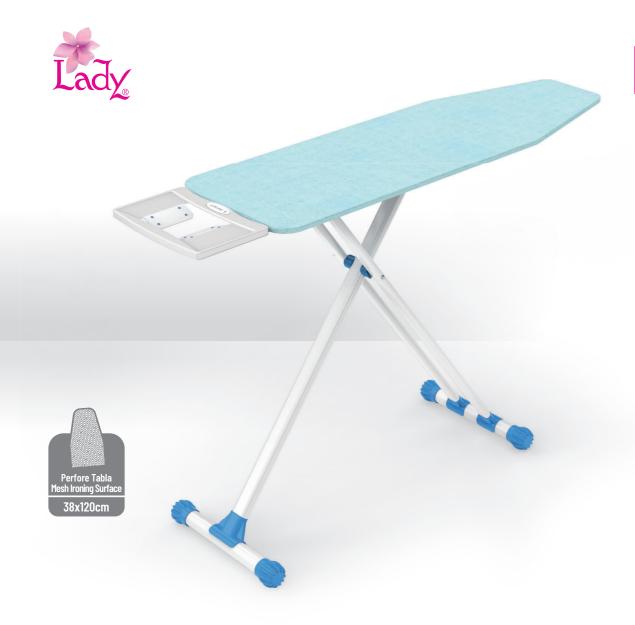

## **Professional**

Electrical Ironing Board Code:2220

Özel Tasarım Parlak Kumaş Special Design Bright Cover

5mm A Kalite Keçe 5mm Quality A Felt

Perfore Tabla Mesh Ironing Surface

- Buhar geçirebilen gözenekli sac ütü tablası
- Ütü zeminini koruyan ısıya dayanıklı silikon tıpalar
- 60-90 cm arasında yüksekliği ayarlanabilme imkânı
- Fırınlanmış elektrostatik boyalı metal aksamlar
- Plastik kaplı oval tasarım özel ayaklar

- Steam-permeable porous upper table
- Heat- resistant silicone stoppers protecing the bottom side of the iron
- Height adaptable between 60-90 cm
- · Electrostatically dyed metal accessories
- · Plastic coated oval design special foot

Tabla Ebadı Ironing Surface

38x120

Ürün Ebadı Product Diemension 141x38x88

Ambalaj Ebadı Package Diemansion 153x38x7

1 m<sup>3</sup>/Adet 1 m<sup>3</sup>/Units

Koli İçi Adedi Units/Carton

Ağırlık (kg) Weight (kg)