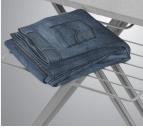

## **Tamara**

Electrical Ironing Board

Code:2212

Isıya Dayanaklı Teflon Kumaş Heat Resistant Teflon Cover

5mm Sünger Atlık 5mm Sponge Holder

5mm A Kalite Keçe 5mm Quality A Felt

Monoblok Tabla Monoblock Surface

- Otomatik kol sayesinde 60-90 cm yükseklik ayarı
- Tamamı elektrostatik fırınlanmış toz boya
- Isıya dayanıklı teflon kumaş
- Ütülemeyi kolaylaştıran tasarım
- Yanmaz silikonlu ütülük
- Ütülenen çamaşırları koymak için özel raf

- Automatic height adjustment 60 to 90 cm
- Completely electrostatic stainless paint
- · Heat resistant teflon cover
- Special design to facilitate ironing
- Special iron rest with incombustible silicon fittings
- Special linen rack