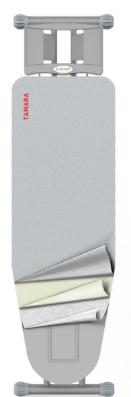

## **Tamara**

Electrical Ironing Board

Code:2212

Isıya Dayanaklı Teflon Kumaş Heat Resistant Teflon Cover

5mm Sünger Atlık 5mm Sponge Holder

5mm A Kalite Keçe 5mm Quality A Felt

Monoblok Tabla Monoblock Surface

- Otomatik kol sayesinde 60-90 cm yükseklik ayarı
- Tamamı elektrostatik fırınlanmış toz boya
- Isıya dayanıklı teflon kumaş
- Ütülemeyi kolaylaştıran tasarım
- Yanmaz silikonlu ütülük
- Ütülenen çamaşırları koymak için özel raf

- Automatic height adjustment 60 to 90 cm
- Completely electrostatic stainless paint
- · Heat resistant teflon cover
- Special design to facilitate ironing
- Special iron rest with incombustible silicon fittings
- Special linen rack