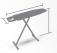

## **Tamara**

Electrical Ironing Board

Code:2212

Isıya Dayanaklı Teflon Kumaş Heat Resistant Teflon Cover

5mm Sünger Atlık 5mm Sponge Holder

5mm A Kalite Keçe 5mm Quality A Felt

Monoblok Tabla Monoblock Surface

- Otomatik kol sayesinde 60-90 cm yükseklik ayarı
- Tamamı elektrostatik fırınlanmış toz boya
- Isıya dayanıklı teflon kumaş
- Ütülemeyi kolaylaştıran tasarım
- Yanmaz silikonlu ütülük
- Ütülenen çamaşırları koymak için özel raf

- Automatic height adjustment 60 to 90 cm
- Completely electrostatic stainless paint
- · Heat resistant teflon cover
- Special design to facilitate ironing
- Special iron rest with incombustible silicon fittings
- Special linen rack