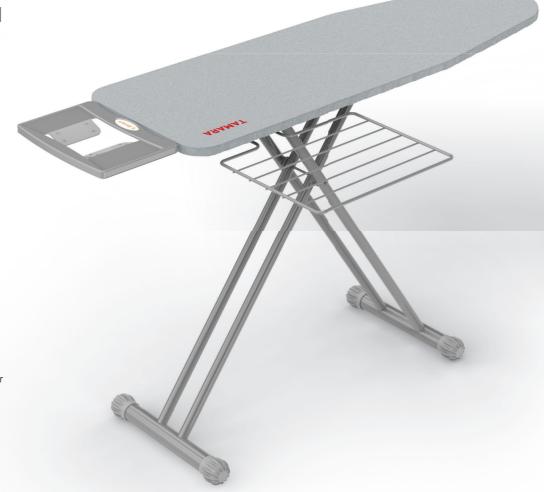

- Otomatik kol sayesinde 60-90 cm yükseklik ayarı
- Tamamı elektrostatik fırınlanmış toz boya
- Isıya dayanıklı teflon kumaş
- Ütülemeyi kolaylaştıran tasarım
- Yanmaz silikonlu ütülük
- Ütülenen çamaşırları koymak için özel raf

- Automatic height adjustment 60 to 90 cm
- Completely electrostatic stainless paint
- · Heat resistant teflon cover
- Special design to facilitate ironing
- Special iron rest with incombustible silicon fittings
- Special linen rack

TSE damgalı kablo ve priz (Topraklı priz kullanınız) TSE stamped cable and socket (Use grounded socket)

Tabla Ebadı Ironing Surface

Ürün Ebadı Product Diemension 146x42x86

Ambalaj Ebadı Package Diemansion