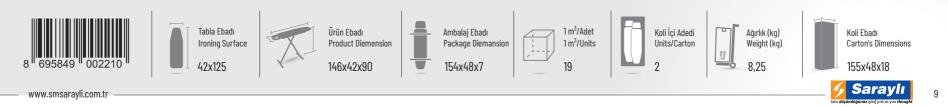

Özel Tasarım Parlak Kumaş Special Design Bright Cover

5mm Sünger Atlık 5mm Sponge Holder 5mm A Kalite Keçe 5mm Quality A Felt Monoblok Tabla Monoblock Surface

- Otomatik kol sayesinde 60-90 cm yükseklik ayarı
- Tamamı elektrostatik fırınlanmış toz boya
- Monoblok preslenmiş ütü tablası
- Renkli parlak kumaş
- Ütülemeyi kolaylaştıran tasarım
- Yanmaz silikonlu ütülük
- Oynar başlıklı özel tasarımlı ütü sepeti
- Denge sağlayıcı özel ayak parçası

- Automatic height adjustment 60 to 90 cm
- Completely electrostatic stainless paint
- Monoblock steel top ironing surface
- Colored bright cover
- Special design to facilitate ironing
- Special iron rest with incombustible silicon fittings
- Specially designed iron rest with moving head
- Special part ensuring foot balance