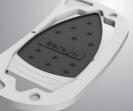

Özel Tasarım Parlak Kumaş Special Design Bright Cover

5mm Sünger Atlık 5mm Sponge Holder 5mm A Kalite Keçe 5mm Quality A Felt Monoblok Tabla Monoblock Surface

- Otomatik kol sayesinde 60-90 cm yükseklik ayarı
- Tamamı elektrostatik fırınlanmış toz boya
- Monoblok preslenmiş ütü tablası
- Renkli parlak kumaş
- Ütülemeyi kolaylaştıran tasarım
- Yanmaz silikonlu ütülük
- Oynar başlıklı özel tasarımlı ütü sepeti
- Denge sağlayıcı özel ayak parçası

- Automatic height adjustment 60 to 90 cm
- Completely electrostatic stainless paint
- Monoblock steel top ironing surface
- Colored bright cover
- Special design to facilitate ironing
- Special iron rest with incombustible silicon fittings
- Specially designed iron rest with moving head
- Special part ensuring foot balance