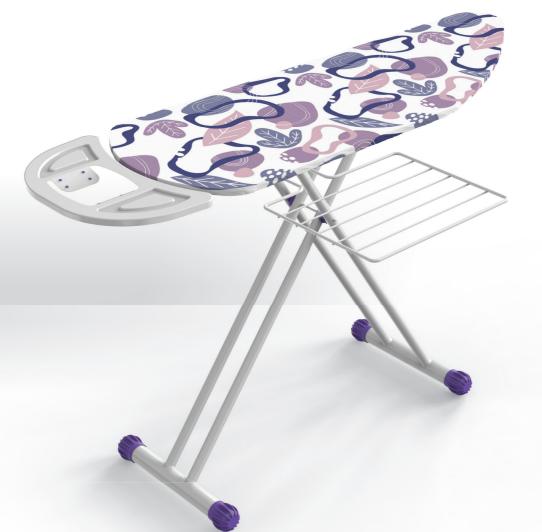

5mm Sünger Atlık 5mm Sponge Holder

5mm A Kalite Keçe 5mm Quality A Felt

Monoblok Tabla Monoblock Surface

- Otomatik kol sayesinde 60-90 cm yükseklik ayarı
- Tamamı elektrostatik fırınlanmış toz boya
- Ütülemeyi kolaylaştıran tasarım
- Yanmaz silikonlu ütülük
- Ütülenen çamaşırları koymak için özel raf
- Özel tasarım tekli kutu ambalaj

- Automatic height adjustment 60 to 90 cm
- Completely electrostatic stainless paint
- Special design to facilitate ironing
- Special iron rest with incombustible silicon fittings
- Special linen rack
- Special design single box packaging