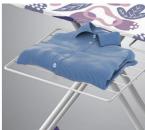

5mm Sünger Atlık 5mm Sponge Holder

5mm A Kalite Keçe 5mm Quality A Felt

Monoblok Tabla Monoblock Surface

- Otomatik kol sayesinde 60-90 cm yükseklik ayarı
- Tamamı elektrostatik fırınlanmış toz boya
- Ütülemeyi kolaylaştıran tasarım
- Yanmaz silikonlu ütülük
- Ütülenen çamaşırları koymak için özel raf
- Özel tasarım tekli kutu ambalaj

- Automatic height adjustment 60 to 90 cm
- Completely electrostatic stainless paint
- Special design to facilitate ironing
- Special iron rest with incombustible silicon fittings
- Special linen rack
- Special design single box packaging