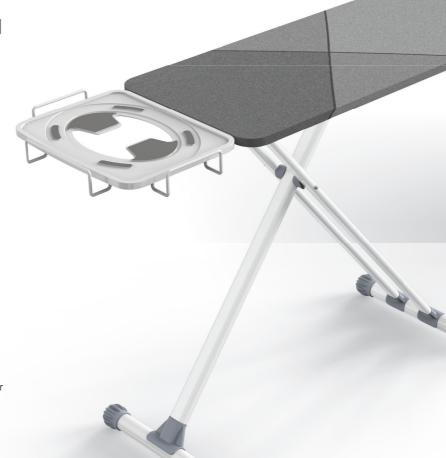

Concorde

Electrical Ironing Board

Code:2229

Özel Tasarım Parlak Kumaş Special Design Bright Cover

5mm A Kalite Keçe 5mm Quality A Felt

Perfore Tabla Mesh Ironing Surface

- Buhar geçirebilen gözenekli sac ütü tablası
- Buhar kazanı için özel tasarlanmış ütülük.
- Otomatik kol sayesinde 40-90 cm yükseklik ayarı
- Ütülemeyi kolaylaştırıcı tasarım
- Fırınlamış elektrostatik boyalı metal aksamlar
- Özel tasarım tekli kutu ambalaj

- Steam-permeable porous upper table
- Special designed iron rest for steam tank.
- Automatic height adjustment 40 to90 cm
- Special design to facilitate ironing.
- Electrostatically dyed metal accessories
- · Special design single box packaging