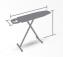

Concorde

Electrical Ironing Board

Code:2229

Özel Tasarım Parlak Kumaş Special Design Bright Cover

5mm A Kalite Keçe 5mm Quality A Felt

Perfore Tabla Mesh Ironing Surface

- Buhar geçirebilen gözenekli sac ütü tablası
- Buhar kazanı için özel tasarlanmış ütülük.
- Otomatik kol sayesinde 40-90 cm yükseklik ayarı
- Ütülemeyi kolaylaştırıcı tasarım
- Fırınlamış elektrostatik boyalı metal aksamlar
- Özel tasarım tekli kutu ambalaj

- Steam-permeable porous upper table
- Special designed iron rest for steam tank.
- Automatic height adjustment 40 to90 cm
- Special design to facilitate ironing.
- Electrostatically dyed metal accessories
- · Special design single box packaging