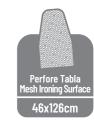

Concorde

Electrical Ironing Board

Code:2229

Özel Tasarım Parlak Kumaş Special Design Bright Cover

5mm A Kalite Keçe 5mm Quality A Felt

Perfore Tabla Mesh Ironing Surface

- Buhar geçirebilen gözenekli sac ütü tablası
- Buhar kazanı için özel tasarlanmış ütülük.
- Otomatik kol sayesinde 40-90 cm yükseklik ayarı
- Ütülemeyi kolaylaştırıcı tasarım
- Fırınlamış elektrostatik boyalı metal aksamlar
- Özel tasarım tekli kutu ambalaj