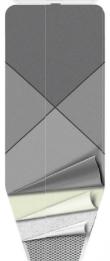

Concorde

Electrical Ironing Board

Code:2229

Özel Tasarım Parlak Kumaş Special Design Bright Cover

5mm A Kalite Keçe 5mm Quality A Felt

Perfore Tabla Mesh Ironing Surface

- Buhar geçirebilen gözenekli sac ütü tablası
- Buhar kazanı için özel tasarlanmış ütülük.
- Otomatik kol sayesinde 40-90 cm yükseklik ayarı
- Ütülemeyi kolaylaştırıcı tasarım
- Fırınlamış elektrostatik boyalı metal aksamlar
- Özel tasarım tekli kutu ambalaj

- Steam-permeable porous upper table
- Special designed iron rest for steam tank.
- Automatic height adjustment 40 to90 cm
- Special design to facilitate ironing.
- Electrostatically dyed metal accessories
- · Special design single box packaging