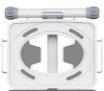

Concorde

Electrical Ironing Board

Code:2229

Özel Tasarım Parlak Kumaş Special Design Bright Cover

5mm A Kalite Keçe 5mm Quality A Felt

Perfore Tabla Mesh Ironing Surface

- Buhar geçirebilen gözenekli sac ütü tablası
- Buhar kazanı için özel tasarlanmış ütülük.
- Otomatik kol sayesinde 40-90 cm yükseklik ayarı
- Ütülemeyi kolaylaştırıcı tasarım
- Fırınlamış elektrostatik boyalı metal aksamlar
- Özel tasarım tekli kutu ambalaj

- Steam-permeable porous upper table
- Special designed iron rest for steam tank.
- Automatic height adjustment 40 to90 cm
- Special design to facilitate ironing.
- Electrostatically dyed metal accessories
- · Special design single box packaging