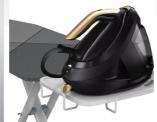

Concorde

Electrical Ironing Board

Code:2229

Özel Tasarım Parlak Kumaş Special Design Bright Cover

5mm A Kalite Keçe 5mm Quality A Felt

Perfore Tabla Mesh Ironing Surface

- Buhar geçirebilen gözenekli sac ütü tablası
- Buhar kazanı için özel tasarlanmış ütülük.
- Otomatik kol sayesinde 40-90 cm yükseklik ayarı
- Ütülemeyi kolaylaştırıcı tasarım
- Fırınlamış elektrostatik boyalı metal aksamlar
- Özel tasarım tekli kutu ambalaj

- Steam-permeable porous upper table
- Special designed iron rest for steam tank.
- Automatic height adjustment 40 to90 cm
- Special design to facilitate ironing.
- Electrostatically dyed metal accessories
- · Special design single box packaging