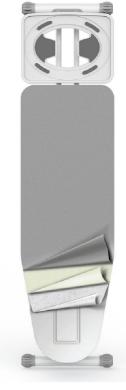

5mm A Kalite Keçe 5mm Quality A Felt

Monoblok Tabla Monoblock Surface

- Tamamı elektrostatik fırınlanmış toz boya
- Buhar kazanı için özel tasarlanmış ütülük.
- Monoblok preslenmiş ütü tablası
- Ütülemeyi kolaylaştıran tasarım
- Ütü zeminini koruyan ısıya dayanıklı silikon ütülük
- Automatic height adjustment 60 to 90 cm
- Completely electrostatic stainless paint
- Special designed iron rest for steam tank
- Monoblock steel top ironing surface
- Special design to facilitate ironing
- Heat- resistant silicone protecing the bottom side of the iron