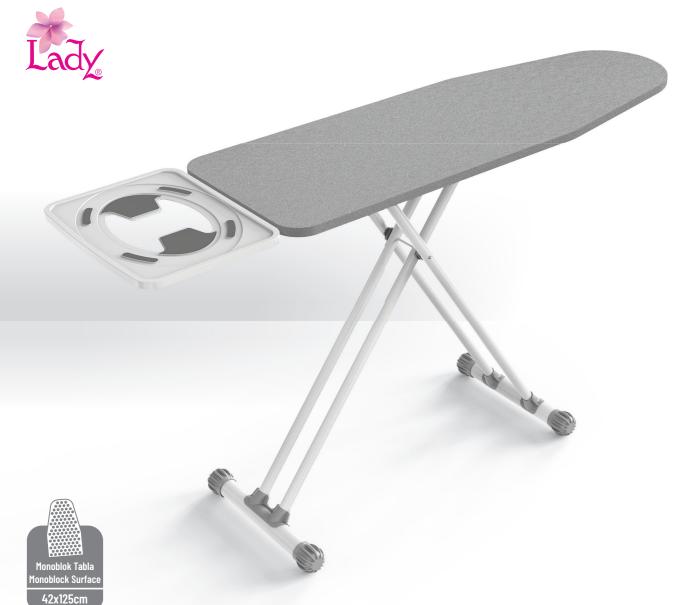

5mm A Kalite Keçe 5mm Quality A Felt

Monoblok Tabla Monoblock Surface

- Tamamı elektrostatik fırınlanmış toz boya
- Buhar kazanı için özel tasarlanmış ütülük.
- Monoblok preslenmiş ütü tablası
- Ütülemeyi kolaylaştıran tasarım
- Ütü zeminini koruyan ısıya dayanıklı silikon ütülük
- Automatic height adjustment 60 to 90 cm
- Completely electrostatic stainless paint
- Special designed iron rest for steam tank
- Monoblock steel top ironing surface
- Special design to facilitate ironing
- Heat- resistant silicone protecing the bottom side of the iron

Tabla Ebadı Ironing Surface 42x125

Ürün Ebadı Product Diemension 155x42x90

Ambalaj Ebadı Package Diemansion

167x44x8

1 m³/Adet 1 m³/Units

17

Koli İçi Adedi Units/Carton

Ağırlık (kg) Weight (kg)