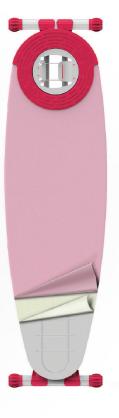

10mm Sünger Atlık 10mm Sponge Holder

Monoblok Tabla Monoblock Surface

- Buhar geçirebilen gözenekli sac ütü tablası
- 360° dönebilen dikey konumlu ütü park yeri
- TSE damgalı kablo ve priz (topraklı priz kullanınız)
- Ütülemeyi kolaylaştıran tasarım
- 40-90 cm arasında yüksekliği ayarlanabilme
- Fırınlanmış elektrostatik boyalı metal aksamlar
- Ütü zeminini koruyan ısıya dayanıklı silikon tıpalar
- Steam-permeable porous upper table
- Vertically positioned iron park capable of rotating 360°
- TSE stamped cable and socket (Use grounded socket)
- Special design to facilitate ironing
- Height adaptable between 40-90 cm
- Electrostatically dyed metal accessories
- Heat- resistant silicone stoppers protecing the bottom side of the iron

TSE damgalı kablo ve priz (Topraklı priz kullanınız)

TSE stamped cable and socket (Use grounded socket)

Tabla Ebadı Ironing Surface

45x155

Ürün Ebadı **Product Diemension** 156x45x91

Ambalaj Ebadı Package Diemansion 167x46x8