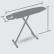

10mm Sünger Atlık 10mm Sponge Holder

Monoblok Tabla Monoblock Surface

- Buhar geçirebilen gözenekli sac ütü tablası
- 360° dönebilen dikey konumlu ütü park yeri
- TSE damgalı kablo ve priz (topraklı priz kullanınız)
- Ütülemeyi kolaylaştıran tasarım
- 40-90 cm arasında yüksekliği ayarlanabilme
- Fırınlanmış elektrostatik boyalı metal aksamlar
- Ütü zeminini koruyan ısıya dayanıklı silikon tıpalar
- Steam-permeable porous upper table
- Vertically positioned iron park capable of rotating 360°
- TSE stamped cable and socket (Use grounded socket)
- Special design to facilitate ironing
- Height adaptable between 40-90 cm
- Electrostatically dyed metal accessories
- Heat- resistant silicone stoppers protecing the bottom side of the iron