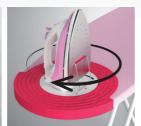

10mm Sünger Atlık 10mm Sponge Holder

Monoblok Tabla Monoblock Surface

- Buhar geçirebilen gözenekli sac ütü tablası
- 360° dönebilen dikey konumlu ütü park yeri
- TSE damgalı kablo ve priz (topraklı priz kullanınız)
- Ütülemeyi kolaylaştıran tasarım
- 40-90 cm arasında yüksekliği ayarlanabilme
- Fırınlanmış elektrostatik boyalı metal aksamlar
- Ütü zeminini koruyan ısıya dayanıklı silikon tıpalar
- Steam-permeable porous upper table
- Vertically positioned iron park capable of rotating 360°
- TSE stamped cable and socket (Use grounded socket)
- Special design to facilitate ironing
- Height adaptable between 40-90 cm
- Electrostatically dyed metal accessories
- Heat- resistant silicone stoppers protecing the bottom side of the iron

TSE damgalı kablo ve priz (Topraklı priz kullanınız)

TSE stamped cable and socket (Use grounded socket)

Tabla Ebadı Ironing Surface

45x155

Ürün Ebadı **Product Diemension** 156x45x91

Ambalaj Ebadı Package Diemansion 167x46x8